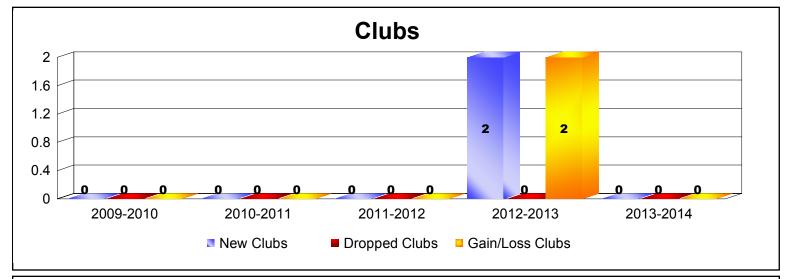

District 110CO As of June 2014 Cumulative

| Year      | New<br>Clubs | Dropped<br>Clubs | Gain/<br>Loss<br>Clubs | New<br>Members | Charter<br>Members | Reinstate<br>Members | Transfer<br>Members | Total<br>Member<br>Added | Total<br>Members<br>Dropped | Gain/<br>Loss<br>Members |
|-----------|--------------|------------------|------------------------|----------------|--------------------|----------------------|---------------------|--------------------------|-----------------------------|--------------------------|
| 2009-2010 | 0            | 0                | 0                      | 115            | 0                  | 1                    | 7                   | 123                      | -159                        | -36                      |
| 2010-2011 | 0            | 0                | 0                      | 156            | 0                  | 1                    | 4                   | 161                      | -188                        | -27                      |
| 2011-2012 | 0            | 0                | 0                      | 94             | 0                  | 1                    | 0                   | 95                       | -104                        | -9                       |
| 2012-2013 | 2            | 0                | 2                      | 138            | 41                 | 7                    | 6                   | 192                      | -178                        | 14                       |
| 2013-2014 | 0            | 0                | 0                      | 82             | 0                  | 5                    | 4                   | 91                       | -114                        | -23                      |
| Average   | 0            | 0                | 0                      | 117            | 8                  | 3                    | 4                   | 132                      | -149                        | -16                      |