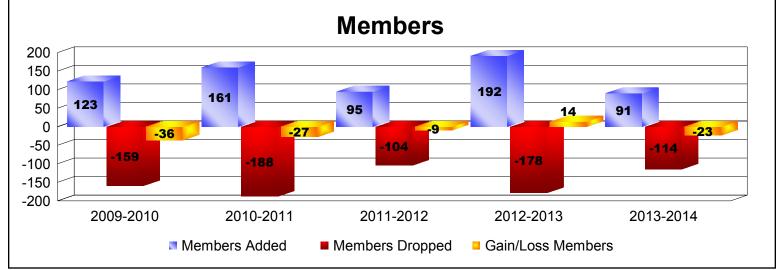

District 110CO As of June 2014 Cumulative

| Year      | New<br>Clubs | Dropped<br>Clubs | Gain/<br>Loss<br>Clubs | New<br>Members | Charter<br>Members | Reinstate<br>Members | Transfer<br>Members | Total<br>Member<br>Added | Total<br>Members<br>Dropped | Gain/<br>Loss<br>Members |
|-----------|--------------|------------------|------------------------|----------------|--------------------|----------------------|---------------------|--------------------------|-----------------------------|--------------------------|
| 2009-2010 | 0            | 0                | 0                      | 115            | 0                  | 1                    | 7                   | 123                      | -159                        | -36                      |
| 2010-2011 | 0            | 0                | 0                      | 156            | 0                  | 1                    | 4                   | 161                      | -188                        | -27                      |
| 2011-2012 | 0            | 0                | 0                      | 94             | 0                  | 1                    | 0                   | 95                       | -104                        | -9                       |
| 2012-2013 | 2            | 0                | 2                      | 138            | 41                 | 7                    | 6                   | 192                      | -178                        | 14                       |
| 2013-2014 | 0            | 0                | 0                      | 82             | 0                  | 5                    | 4                   | 91                       | -114                        | -23                      |
| Average   | 0            | 0                | 0                      | 117            | 8                  | 3                    | 4                   | 132                      | -149                        | -16                      |